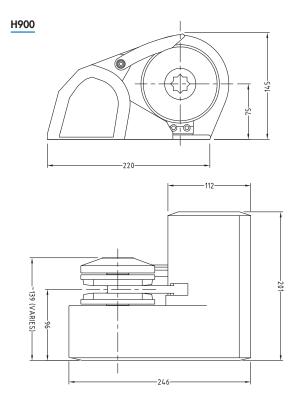

## Easyweigh H900/V900

EASYWEIGH vertical and horizontal windlasses are suitable for boats from 6 - 11m (20-37ft).

The housing is made of highly polished 316 Stainless steel. The powerful and compact windlasses have been designed for vessels with limited space under the deck.

Easy to install and works with chain only or rope and chain combination.

| Model               | Horizontal 900W     | Vertical 900W  |
|---------------------|---------------------|----------------|
| VESSEL LENGTH       | 6-11m               | 6-11m          |
|                     | 20-37ft             | 20-37ft        |
| POWER SUPPLY (DC)   | 12V                 | 12V            |
| MOTOR (Watts)       | 900                 | 900            |
| MAX LOAD            | 350kg               | 220kg          |
|                     | 772lb               | 485lb          |
| WORK LOAD           | 180kg               | 80kg           |
|                     | 396lb               | 1 <i>7</i> 6lb |
| AMPS WORK LOAD (DC) | 100                 | 80             |
| MAX LINE SPEED      | 23m/min             | 23m/min        |
|                     | 75ft/min            | 75ft/min       |
| CHAIN SIZE          | 6 mm (1/4")         | 6 mm (1/4")    |
| Short link          | <b>8mm</b> (5/16")  | 8mm (5/16")    |
| ROPE SIZE (3PLY)    | 12 mm (1/2")        | 12 mm (1/2")   |
|                     | <b>14mm</b> (9/16") |                |
| NET WEIGHT          | 13kg                | 9kg            |
|                     | 28lb                | 20lb           |