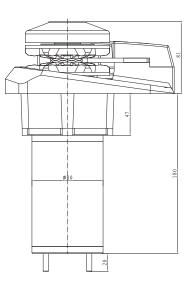

## Easyweigh H900/V900

EASYWEIGH vertical and horizontal windlasses are suitable for boats from 6 - 11m (20-37ft).

The housing is made of highly polished 316 Stainless steel. The powerful and compact windlasses have been designed for vessels with limited space under the deck.

Easy to install and works with chain only or rope and chain combination.

| Model               | Horizontal 900W     | Vertical 900W  |
|---------------------|---------------------|----------------|
| VESSEL LENGTH       | 6-11m               | 6-11m          |
|                     | 20-37ft             | 20-37ft        |
| POWER SUPPLY (DC)   | 12V                 | 12V            |
| MOTOR (Watts)       | 900                 | 900            |
| MAX LOAD            | 350kg               | 220kg          |
|                     | 772lb               | 485lb          |
| WORK LOAD           | 180kg               | 80kg           |
|                     | 396lb               | 1 <i>7</i> 6lb |
| AMPS WORK LOAD (DC) | 100                 | 80             |
| MAX LINE SPEED      | 23m/min             | 23m/min        |
|                     | 75ft/min            | 75ft/min       |
| CHAIN SIZE          | 6 mm (1/4")         | 6 mm (1/4")    |
| Short link          | <b>8mm</b> (5/16")  | 8mm (5/16")    |
| ROPE SIZE (3PLY)    | 12 mm (1/2")        | 12 mm (1/2")   |
|                     | <b>14mm</b> (9/16") |                |
| NET WEIGHT          | 13kg                | 9kg            |
|                     | 28lb                | 20lb           |

V900